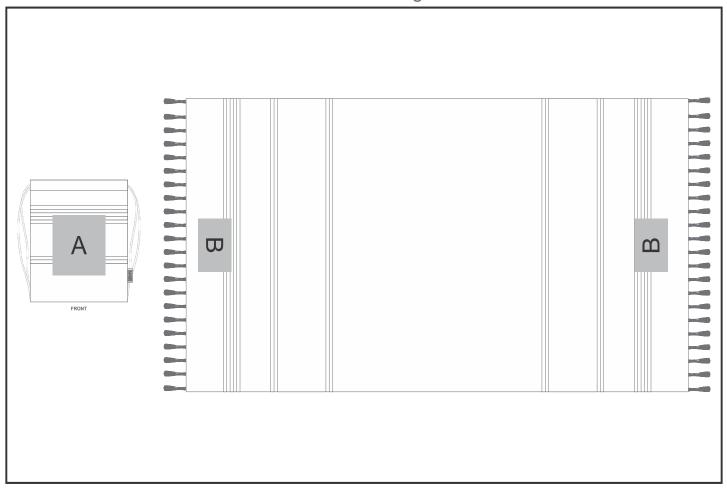

## **Branding Options:**

| Position | Branding Method (Branding Code) | No. of Colours | Dimension               |
|----------|---------------------------------|----------------|-------------------------|
| Α        | Screen Print (SB)               | 2 Colours      | 160mm wide x 170mm high |

| В | Embroidery (EM-OTHER) | N/A | 150mm wide x 100mm high |
|---|-----------------------|-----|-------------------------|
|---|-----------------------|-----|-------------------------|